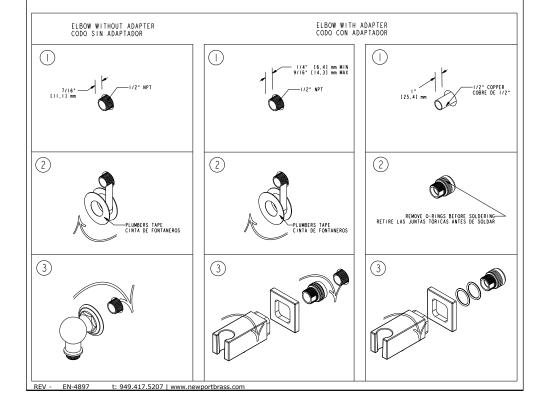

# NEWPORT BRASS.

Flawless Beauty From Faucet to Finish

INSTALLATION INSTRUCTIONS INSTRUCCIONES DE INSTALACIÓN

> SUPPLY ELBOW CODO DE SUMINISTRO

ELBOW WITHOUT ADAPTER CODO SIN ADAPTADOR

ELBOW WITH ADAPTER CODO CON ADAPTADOR

REPRESENTATIVE IMAGE SHOWN IDENTIFY YOUR PRODUCT IMAGEN REPRESENTATIVA MOSTRADA IDENTIFIQUE SU PRODUCTO

RECOMMEND INSTALLATION BY A PROFESSIONAL PLUMBING CONTRACTOR RECOMIENDE LA INSTALACIÓN A UN CONTRATISTA DE PLOMERÍA PROFESIONAL

NOTE: THE USE OF PETROLEUM BASE PLUMBERS PUTTY ON OUR PRODUCTS WILL NULLIFY THE WARRANTY.

WE RECOMMEND THE USE OF CLEAR SILICOME SEALING MATERIALS.

NOTA: EL USO DE MASILLA DE PLOMERÍA A BASE DE PETRÓLEO EN NUESTROS PRODUCTOS ANULARÁ LA GARANTÍA.

RECOMENDAMOS EL USO DE MATERIALES DE SELLADO DE SILICONA TRANSPARENTE.