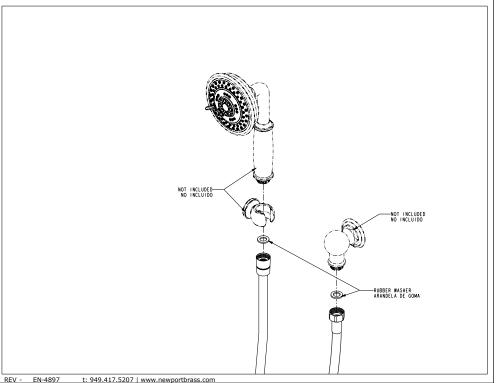

#### NEWPORT BRASS.

INSTALLATION INSTRUCTIONS INSTRUCCIONES DE INSTALACIÓN

HAND SHOWER DUCHA DE MANO

## GENERIC IMAGE SHOWN SE MUESTRA LA IMAGEN GENÉRICA

RECOMMEND INSTALLATION BY A PROFESSIONAL PULMBING CONTRACTOR RECOMENDAMOS LA INSTALACIÓN POR PARTE DE UN CONTRATISTA DE PLOMERÍA PROFESIONAL.

NOTE: THE USE OF PETROLEUM BASE PLUMBERS PUTTY ON OUR PRODUCTS WILL NULLIFY THE WARRENTY.

WE RECOMEND THE USE OF CLEAR SILICONE SEALING MATERIALS.

NOTA: EL USO DE MASILLA DE PLOMERÍA A BASE DE PETRÓLEO EN NUESTROS PRODUCTOS ANULARÁ LA GARANTÍA.

RECOMENDAMOS EL USO DE MATERIALES DE SELLADO DE SILICONA TRANSPARENTE.

REV - EN-4897

t: 949.417.5207 | www.newportbrass.com