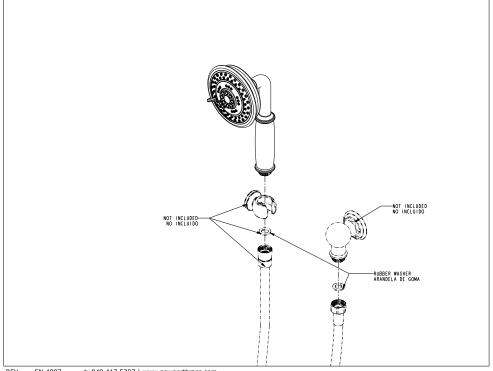

#### NEWPORT BRASS.

INSTALLATION INSTRUCTIONS INSTRUCCIONES DE INSTALACIÓN

HAND SHOWER DUCHA DE MANO

## GENERIC IMAGE SHOWN SE MUESTRA LA IMAGEN GENÉRICA

RECOMMEND INSTALLATION BY A PROFESSIONAL PULMBING CONTRACTOR RECOMENDAMOS LA INSTALACIÓN POR PARTE DE UN CONTRATISTA DE PLOMERÍA PROFESIONAL.

NOTE: THE USE OF PETROLEUM BASE PLUMBERS PUTTY ON OUR PRODUCTS WILL NULLIFY THE WARRENTY.

WE RECOMEND THE USE OF CLEAR SILICONE SEALING MATERIALS.

NOTA: EL USO DE MASILLA DE PLOMERÍA A BASE DE PETRÓLEO EN NUESTROS PRODUCTOS ANULARÁ LA GARANTÍA.

RECOMENDAMOS EL USO DE MATERIALES DE SELLADO DE SILICONA TRANSPARENTE.

REV - EN-4897

t: 949.417.5207 | www.newportbrass.com